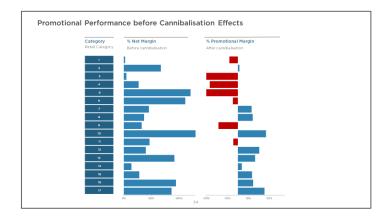

#### **Promotional Performance before Cannibalisation Effects**

# ASSESS YOUR CURRENT PROMOTIONS

What margin impacts do they have once cannibalisation is fully understood?

How do they perform when nonprice elements are considered?