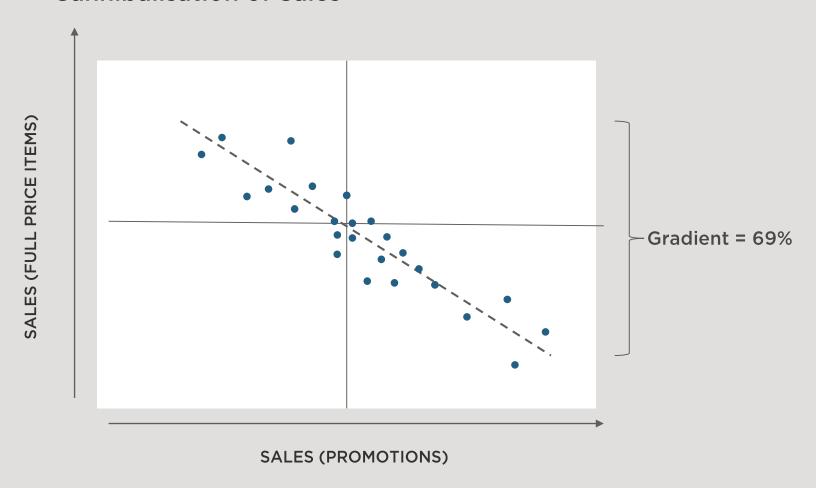

#### To What Extent to Promotions Drive Incremental Sales?

• Each dot represents one month